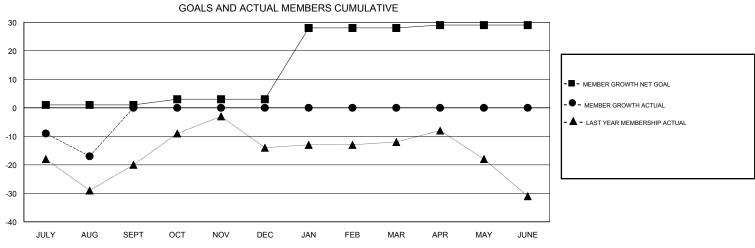

## **GREGORY GILLIAM LOCATION MISSOURI GMT CA** Clubs Members RESULTS FOR 2018-2019 RESULTS FOR 2018-2019 NEW CLUBS NEW CLUB GOAL DROPPED CLUBS MEMBER GROWTH NET MEMBER GROWTH DROPPED QUARTER QUARTER GOAL ACTUAL MEMBERS ACTUAL (including transfers) 0 0 0 13 28 JULY/AUG/SEPT JULY/AUG/SEPT 0 2 0 0 OCT/NOV/DEC OCT/NOV/DEC 0 1 0 25 0 0 JAN/FEB/MAR JAN/FEB/MAR